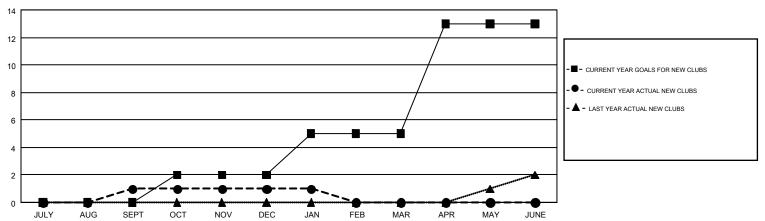

## GOALS AND ACTUAL NEW CLUBS CUMULATIVE

## Multiple District 105

GMT: JOOST PAIJMANS

| Clubs         |               |             |               | Members               |                           |                         |                                                    |  |
|---------------|---------------|-------------|---------------|-----------------------|---------------------------|-------------------------|----------------------------------------------------|--|
|               | RESULTS FOR   | R 2018-2019 |               | RESULTS FOR 2018-2019 |                           |                         |                                                    |  |
| QUARTER       | NEW CLUB GOAL | NEW CLUBS   | DROPPED CLUBS | QUARTER               | MEMBER GROWTH NET<br>GOAL | MEMBER GROWTH<br>ACTUAL | DROPPED<br>MEMBERS ACTUAL<br>(including transfers) |  |
| JULY/AUG/SEPT | 0             | 1           | 5             | JULY/AUG/SEPT         | -9                        | 284                     | 238                                                |  |
| OCT/NOV/DEC   | 2             | 0           | 4             | OCT/NOV/DEC           | 15                        | 197                     | 508                                                |  |
| JAN/FEB/MAR   | 3             | 0           | 3             | JAN/FEB/MAR           | 57                        | 129                     | 94                                                 |  |
| APR/MAY/JUNE  | 8             | 0           | 0             | APR/MAY/JUNE          | 143                       | 0                       | 0                                                  |  |