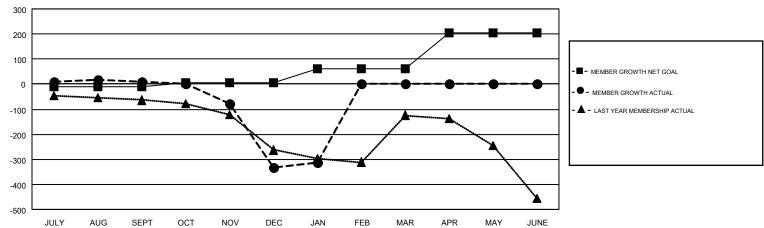

## GOALS AND ACTUAL MEMBERS CUMULATIVE

| DROPPED CLUBS: 12 |     | 265 CLUBS OF 641 ADDED 1 OR MORE NEW MEMBERS | GENDER DISTRIBUTION             |                |       |
|-------------------|-----|----------------------------------------------|---------------------------------|----------------|-------|
|                   |     |                                              | MALE                            | 8,501 (71.99%) |       |
|                   |     |                                              | FEMALE                          | 3,308 (28.01%) |       |
| DROPPED MEMBERS   |     |                                              |                                 |                |       |
| DECEASED          | 84  | CLICK HERE FOR CUMULATIVE                    | TOTAL FAMILY UNIT MEMBERS       |                | 1,621 |
| CLUB CANCELLED    | 11  | MEMBERSHIP DATA                              |                                 |                |       |
| OTHER 745         |     |                                              | FAMILY MEMBERS PAYING HALF DUES |                | 826   |
| TOTAL             | 840 |                                              | 5010                            |                |       |

## Multiple District 105

GMT: JOOST PAIJMANS

| Clubs         |               |             |               | Members               |                           |                         |                                                    |  |
|---------------|---------------|-------------|---------------|-----------------------|---------------------------|-------------------------|----------------------------------------------------|--|
|               | RESULTS FOR   | R 2018-2019 |               | RESULTS FOR 2018-2019 |                           |                         |                                                    |  |
| QUARTER       | NEW CLUB GOAL | NEW CLUBS   | DROPPED CLUBS | QUARTER               | MEMBER GROWTH NET<br>GOAL | MEMBER GROWTH<br>ACTUAL | DROPPED<br>MEMBERS ACTUAL<br>(including transfers) |  |
| JULY/AUG/SEPT | 0             | 1           | 5             | JULY/AUG/SEPT         | -9                        | 284                     | 238                                                |  |
| OCT/NOV/DEC   | 2             | 0           | 4             | OCT/NOV/DEC           | 15                        | 197                     | 508                                                |  |
| JAN/FEB/MAR   | 3             | 0           | 3             | JAN/FEB/MAR           | 57                        | 129                     | 94                                                 |  |
| APR/MAY/JUNE  | 8             | 0           | 0             | APR/MAY/JUNE          | 143                       | 0                       | 0                                                  |  |